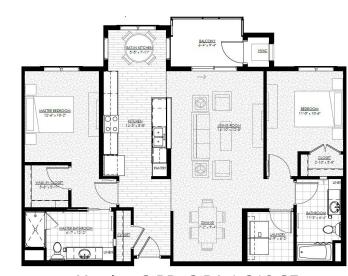

Birch • 1 BD + Den, 1 BA 1,138 SF WAITLIST AVAILABLE

Linden • 2 BD, 1.5 BA 1,185 SF WAITLIST AVAILABLE

Chestnut • 1 BD + Den, 1 BA 1,188 SF WAITLIST AVAILABLE

Cherry • 2 BD, 1.5 BA 1,240 SF WAITLIST AVAILABLE

Tamarack • 2 BD, 2 BA 1,240 SF WAITLIST AVAILABLE

Laurel • 1 BD + Den, 1.5 BA 1,258 SF WAITLIST AVAILABLE

Myrtle • 2 BD, 2 BA 1,310 SF WAITLIST AVAILABLE

Maple • 2 BD, 2 BA 1,389 SF WAITLIST AVAILABLE

Oak • 2 BD, 2 BA 1,455 SF WAITLIST AVAILABLE

Sumac • 2 BD + Den, 2 BA 1,513 SF WAITLIST AVAILABLE

Sycamore • 2 BD + Den, 2 BA 1,535 SF WAITLIST AVAILABLE

Hickory • 2 BD + Den, 2 BA 1,949 SF WAITLIST AVAILABLE

Share Value Range: \$145,000 - \$495,000 Monthly Fee Range: \$1,250 - \$3,610