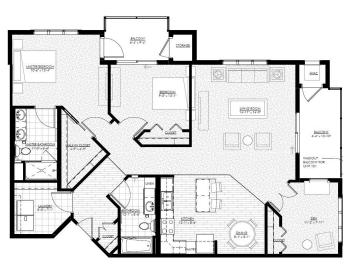

Tamarack • 2 BD, 2 BA 1,240 SF WAITLIST AVAILABLE

Laurel • 1 BD + Den, 1.5 BA 1,258 SF WAITLIST AVAILABLE

Myrtle • 2 BD, 2 BA 1,310 SF WAITLIST AVAILABLE

Maple • 2 BD, 2 BA 1,389 SF WAITLIST AVAILABLE

Oak • 2 BD, 2 BA 1,455 SF WAITLIST AVAILABLE