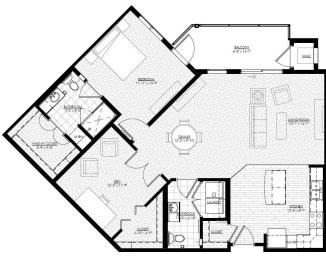

Birch • 1 BD + Den, 1 BA 1,138 SF WAITLIST AVAILABLE

Linden • 2 BD, 1.5 BA 1,185 SF WAITLIST AVAILABLE

Chestnut • 1 BD + Den, 1 BA 1,188 SF WAITLIST AVAILABLE

Cherry • 2 BD, 1.5 BA 1,240 SF WAITLIST AVAILABLE

Tamarack • 2 BD, 2 BA 1,240 SF WAITLIST AVAILABLE

Laurel • 1 BD + Den, 1.5 BA 1,258 SF WAITLIST AVAILABLE

Myrtle • 2 BD, 2 BA 1,310 SF WAITLIST AVAILABLE

Maple • 2 BD, 2 BA 1,389 SF WAITLIST AVAILABLE

Oak • 2 BD, 2 BA 1,455 SF WAITLIST AVAILABLE

Sumac • 2 BD + Den, 2 BA 1,513 SF WAITLIST AVAILABLE

Sycamore • 2 BD + Den, 2 BA 1,535 SF WAITLIST AVAILABLE

Hickory • 2 BD + Den, 2 BA 1,949 SF WAITLIST AVAILABLE

Share Value Range: \$145,000 - \$495,000 Monthly Fee Range: \$1,250 - \$3,610