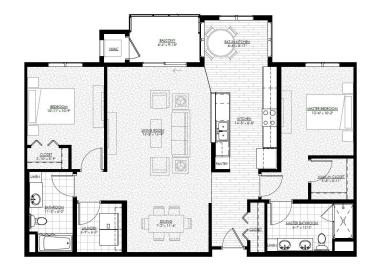

Birch • 1 BD + Den, 1 BA 1,138 SF WAITLIST AVAILABLE

Linden • 2 BD, 1.5 BA 1,185 SF WAITLIST AVAILABLE

Chestnut • 1 BD + Den, 1 BA 1,188 SF WAITLIST AVAILABLE

Cherry • 2 BD, 1.5 BA 1,240 SF WAITLIST AVAILABLE