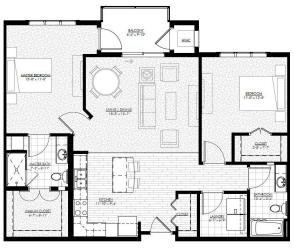

Birch • 1 BD + Den, 1 BA 1,138 SF WAITLIST AVAILABLE

Linden • 2 BD, 1.5 BA 1,185 SF WAITLIST AVAILABLE

Chestnut • 1 BD + Den, 1 BA 1,188 SF WAITLIST AVAILABLE

Cherry • 2 BD, 1.5 BA 1,240 SF WAITLIST AVAILABLE

Tamarack • 2 BD, 2 BA 1,240 SF WAITLIST AVAILABLE

Laurel • 1 BD + Den, 1.5 BA 1,258 SF WAITLIST AVAILABLE

Myrtle • 2 BD, 2 BA 1,310 SF WAITLIST AVAILABLE

Maple • 2 BD, 2 BA 1,389 SF WAITLIST AVAILABLE

Oak • 2 BD, 2 BA 1,455 SF WAITLIST AVAILABLE

Sumac • 2 BD + Den, 2 BA 1,513 SF WAITLIST AVAILABLE

Sycamore • 2 BD + Den, 2 BA 1,535 SF WAITLIST AVAILABLE

Hickory • 2 BD + Den, 2 BA 1,949 SF WAITLIST AVAILABLE

Share Value Range: \$145,000 - \$495,000 Monthly Fee Range: \$1,250 - \$3,610