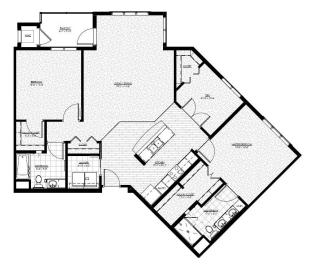

Sumac • 2 BD + Den, 2 BA 1,513 SF WAITLIST AVAILABLE

Sycamore • 2 BD + Den, 2 BA 1,535 SF WAITLIST AVAILABLE

Hickory • 2 BD + Den, 2 BA 1,949 SF WAITLIST AVAILABLE

Share Value Range: \$145,000 - \$495,000 Monthly Fee Range: \$1,250 - \$3,610