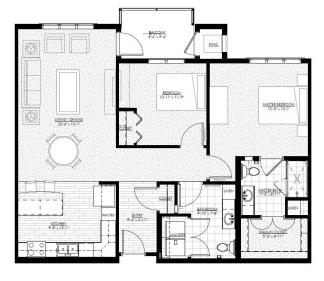

Birch • 1 BD + Den, 1 BA 1,138 SF WAITLIST AVAILABLE

Linden • 2 BD, 1.5 BA 1,185 SF WAITLIST AVAILABLE

Chestnut • 1 BD + Den, 1 BA 1,188 SF WAITLIST AVAILABLE

Cherry • 2 BD, 1.5 BA 1,240 SF WAITLIST AVAILABLE

Tamarack • 2 BD, 2 BA 1,240 SF WAITLIST AVAILABLE

Laurel • 1 BD + Den, 1.5 BA 1,258 SF WAITLIST AVAILABLE

Myrtle • 2 BD, 2 BA 1,310 SF WAITLIST AVAILABLE

Maple • 2 BD, 2 BA 1,389 SF WAITLIST AVAILABLE

Oak • 2 BD, 2 BA 1,455 SF WAITLIST AVAILABLE

Sumac • 2 BD + Den, 2 BA 1,513 SF WAITLIST AVAILABLE

Sycamore • 2 BD + Den, 2 BA 1,535 SF WAITLIST AVAILABLE

Hickory • 2 BD + Den, 2 BA 1,949 SF WAITLIST AVAILABLE

Share Value Range: \$145,000 - \$495,000 Monthly Fee Range: \$1,250 - \$3,610