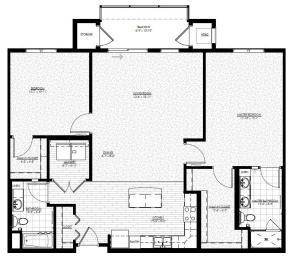

Tamarack • 2 BD, 2 BA 1,240 SF WAITLIST AVAILABLE

Laurel • 1 BD + Den, 1.5 BA 1,258 SF WAITLIST AVAILABLE

Myrtle • 2 BD, 2 BA 1,310 SF WAITLIST AVAILABLE

Maple • 2 BD, 2 BA 1,389 SF WAITLIST AVAILABLE

Oak • 2 BD, 2 BA 1,455 SF WAITLIST AVAILABLE