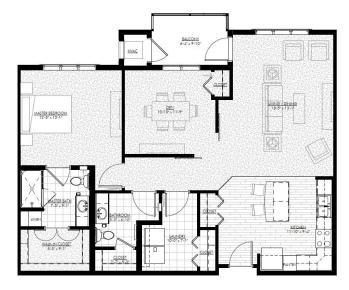

Birch • 1 BD + Den, 1 BA 1,138 SF WAITLIST AVAILABLE

Linden • 2 BD, 1.5 BA 1,185 SF WAITLIST AVAILABLE

Chestnut • 1 BD + Den, 1 BA 1,188 SF WAITLIST AVAILABLE

Cherry • 2 BD, 1.5 BA 1,240 SF WAITLIST AVAILABLE

Tamarack • 2 BD, 2 BA 1,240 SF WAITLIST AVAILABLE

Laurel • 1 BD + Den, 1.5 BA 1,258 SF WAITLIST AVAILABLE

Myrtle • 2 BD, 2 BA 1,310 SF WAITLIST AVAILABLE

Maple • 2 BD, 2 BA 1,389 SF WAITLIST AVAILABLE

Oak • 2 BD, 2 BA 1,455 SF WAITLIST AVAILABLE

Sumac • 2 BD + Den, 2 BA 1,513 SF WAITLIST AVAILABLE

Sycamore • 2 BD + Den, 2 BA 1,535 SF WAITLIST AVAILABLE

Hickory • 2 BD + Den, 2 BA 1,949 SF WAITLIST AVAILABLE

Share Value Range: \$145,000 - \$495,000 Monthly Fee Range: \$1,250 - \$3,610