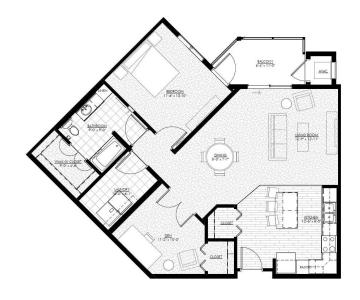

Birch • 1 BD + Den, 1 BA 1,138 SF WAITLIST AVAILABLE

Linden • 2 BD, 1.5 BA 1,185 SF WAITLIST AVAILABLE

Chestnut • 1 BD + Den, 1 BA 1,188 SF WAITLIST AVAILABLE

Cherry • 2 BD, 1.5 BA 1,240 SF WAITLIST AVAILABLE

Tamarack • 2 BD, 2 BA 1,240 SF WAITLIST AVAILABLE

Laurel • 1 BD + Den, 1.5 BA 1,258 SF WAITLIST AVAILABLE

Myrtle • 2 BD, 2 BA 1,310 SF WAITLIST AVAILABLE

Maple • 2 BD, 2 BA 1,389 SF WAITLIST AVAILABLE

Oak • 2 BD, 2 BA 1,455 SF WAITLIST AVAILABLE

Sumac • 2 BD + Den, 2 BA 1,513 SF WAITLIST AVAILABLE

Sycamore • 2 BD + Den, 2 BA 1,535 SF WAITLIST AVAILABLE

Hickory • 2 BD + Den, 2 BA 1,949 SF WAITLIST AVAILABLE

Share Value Range: \$145,000 - \$495,000 Monthly Fee Range: \$1,250 - \$3,610