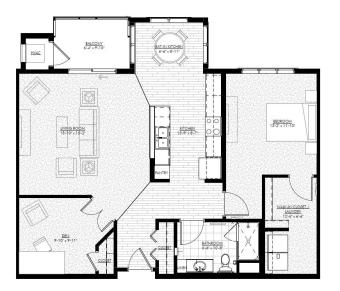

Birch • 1 BD + Den, 1 BA 1,138 SF WAITLIST AVAILABLE

Linden • 2 BD, 1.5 BA 1,185 SF WAITLIST AVAILABLE

Chestnut • 1 BD + Den, 1 BA 1,188 SF WAITLIST AVAILABLE

Cherry • 2 BD, 1.5 BA 1,240 SF WAITLIST AVAILABLE

Tamarack • 2 BD, 2 BA 1,240 SF WAITLIST AVAILABLE

Laurel • 1 BD + Den, 1.5 BA 1,258 SF WAITLIST AVAILABLE

Myrtle • 2 BD, 2 BA 1,310 SF WAITLIST AVAILABLE

Maple • 2 BD, 2 BA 1,389 SF WAITLIST AVAILABLE

Oak • 2 BD, 2 BA 1,455 SF WAITLIST AVAILABLE

Sumac • 2 BD + Den, 2 BA 1,513 SF WAITLIST AVAILABLE

Sycamore • 2 BD + Den, 2 BA 1,535 SF WAITLIST AVAILABLE

Hickory • 2 BD + Den, 2 BA 1,949 SF WAITLIST AVAILABLE

Share Value Range: \$145,000 - \$495,000 Monthly Fee Range: \$1,250 - \$3,610