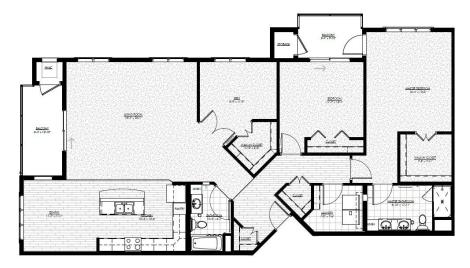

Sumac • 2 BD + Den, 2 BA 1,513 SF WAITLIST AVAILABLE

Sycamore • 2 BD + Den, 2 BA 1,535 SF WAITLIST AVAILABLE

Hickory • 2 BD + Den, 2 BA 1,949 SF WAITLIST AVAILABLE

Share Value Range: \$145,000 - \$495,000 Monthly Fee Range: \$1,250 - \$3,610